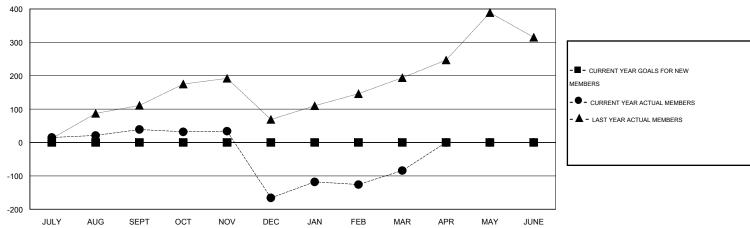

## GOALS AND ACTUAL MEMBERS CUMULATIVE

| DROPPED CLUBS: 10 |     | 32 CLUBS OF 67 ADDED 1 OR MORE        | GENDER DISTRIBUTION   |                |       |
|-------------------|-----|---------------------------------------|-----------------------|----------------|-------|
|                   |     | NEW MEMBERS                           | MALE                  | 1,879 (73.57%) |       |
|                   |     |                                       | FEMALE                | 675 (26.43%)   |       |
| DROPPED MEMBERS   |     |                                       |                       |                |       |
| DECEASED          | 5   | CHCK HEDE FOR HEALTH                  |                       |                |       |
| CLUB CANCELLED    | 228 | CLICK HERE FOR HEALTH ASSESSMENT DATA | FAMILY UNIT MEMBERS   |                | 1,129 |
| OTHER             | 135 |                                       | HEAD OF HOUSEHOLD     |                | 405   |
| TOTAL             | 368 |                                       | NON-HEAD OF HOUSEHOLD |                | 724   |